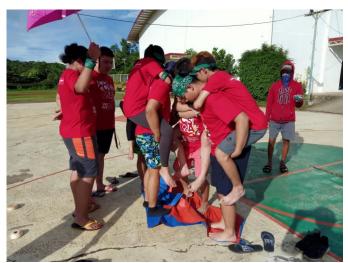

> Dining was provided by the host venue.

> Activities were led by facilitators from the venue. Three teams were formed with equal and random members from all the participants.

> Various activities were imposed by the facilitators, this include team building games and water activities.