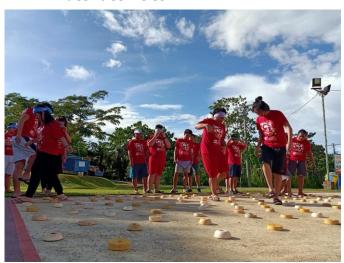

> Dining was provided by the host venue.

> Activities were led by facilitators from the venue. Three teams were formed with equal and random members from all the participants.

> Various activities were imposed by the facilitators, this include team building games and water activities.