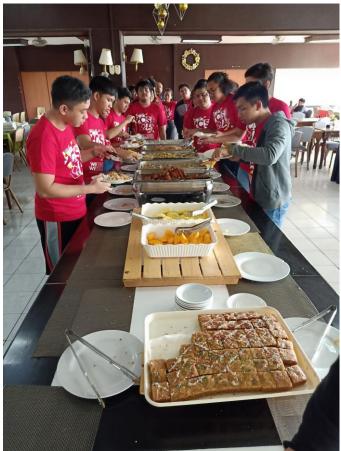

> Dining was provided by the host venue.

> Activities were led by facilitators from the venue. Three teams were formed with equal and random members from all the participants.

> Various activities were imposed by the facilitators, this include team building games and water activities.