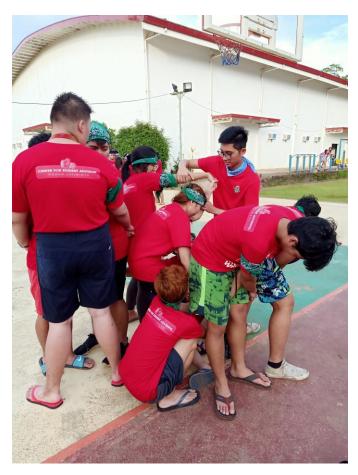

> Dining was provided by the host venue.

> Activities were led by facilitators from the venue. Three teams were formed with equal and random members from all the participants.

> Various activities were imposed by the facilitators, this include team building games and water activities.