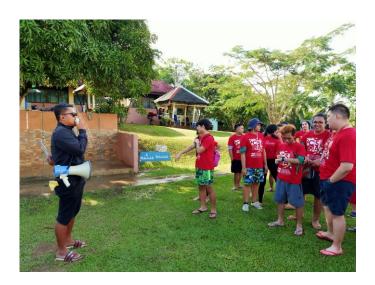

> Dining was provided by the host venue.

> Activities were led by facilitators from the venue. Three teams were formed with equal and random members from all the participants.

> Various activities were imposed by the facilitators, this include team building games and water activities.