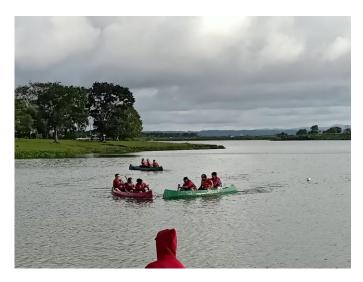

> Dining was provided by the host venue.

> Activities were led by facilitators from the venue. Three teams were formed with equal and random members from all the participants.

> Various activities were imposed by the facilitators, this include team building games and water activities.