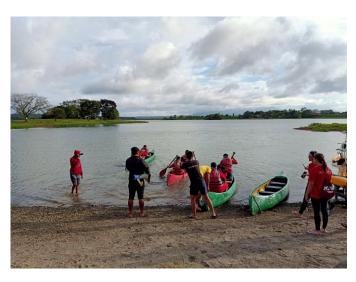

> The event took place in Caliraya Resort, Lumban, Laguna last November 23-24, 2019.

Participants wore similar shirts with the following design.

> Multiple modes of transportation to get around was available in the venue.

> Dining was provided by the host venue.

> Activities were led by facilitators from the venue. Three teams were formed with equal and random members from all the participants.

> Various activities were imposed by the facilitators, this include team building games and water activities.